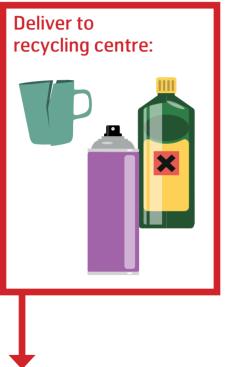

Batteries must be placed in the special container attached to the trash bin

Oils and chemicals, light bulbs and electronics must be brought to the recycling centre

HORSENS KOMMUNE