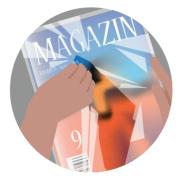

# Remove spiral backs and plastic

### The spiral back must be thrown into the packaging waste container

magazines etc.
must be thrown into
the waste container