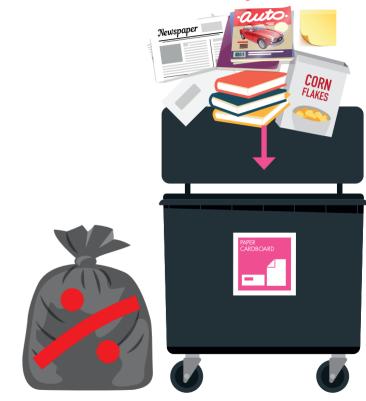

# HOW TO SORT YOUR PAPER WASTE

### WHAT IS **PAPER WASTE**?

- Advertisements
- Books
- · Brochures
- Carton

- · Envelopes with and without window
- Letters
- Newspapers
- Photocopies

# Remove spiral backs and plastic

### The spiral back must be thrown into the packaging waste container

magazines etc.
must be thrown into
the waste container