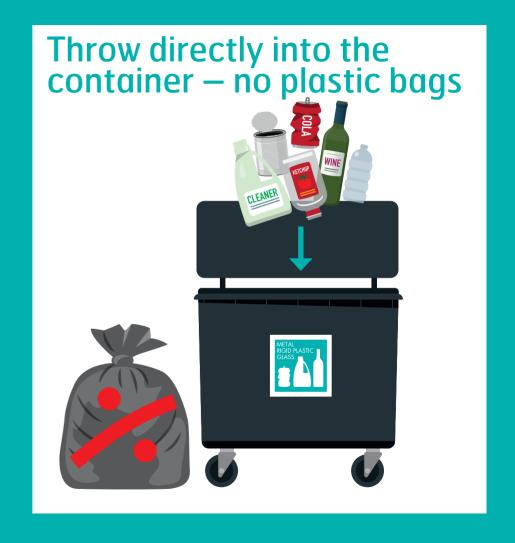

## Throw directly into the container - no plastic bags

Soft plastic, chips bags, coffee bags, plastic bags and black plastic must be placed thrown into the waste container

HORSENS KOMMUNE

Horsens Kommune · Råhustorvet 4 · 8700 Horsens · Tlf.: 76 29 26 92 · horsens.dk