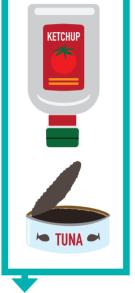

### What is **PACKAGING WASTE**?

- V
- · Glass bottles
- Jam jars
- · Metal lids
- Plastic bottles

- · Storage cans
- · Shampoo bottles
- · Soda bottles
- · Tin cans