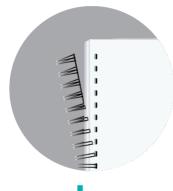

# Remove spiral backs and plastic

### The spiral back must be thrown into the packaging waste container

magazines etc.
must be thrown into
the waste container