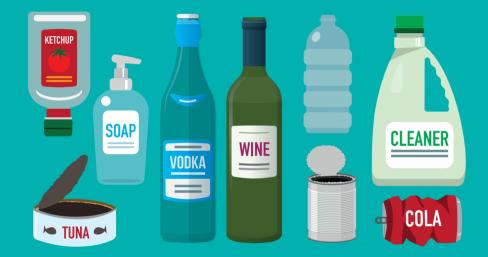

### What is **PACKAGING WASTE**?

- V
- · Glass bottles
- Jam jars
- · Metal lids
- Plastic bottles

- · Storage cans
- · Shampoo bottles
- · Soda bottles
- · Tin cans