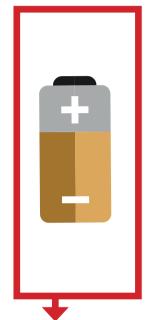

Batteries must be placed in the special container attached to the trash bin

Oils and chemicals, light bulbs and electronics must be brought to the recycling centre

HORSENS KOMMUNE