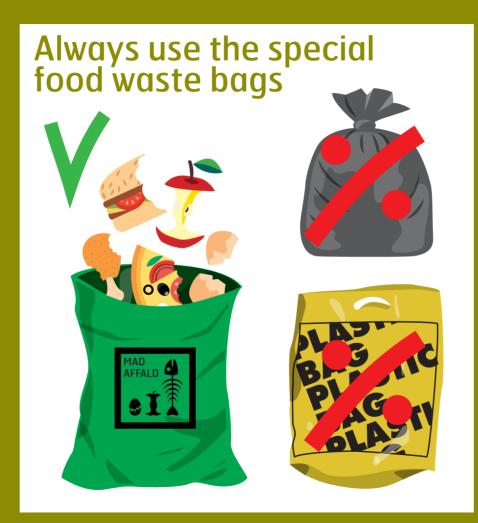

# HOW TO SORT YOUR FOOD WASTE

### What is **FOOD WASTE**?

- V
- Bread/cake leftovers
- · Coffee filters and tea bags · Fruit and
- · Dinner leftovers both warm and cold
- · Egg shells
- · Fish

- · Flowers without soil
- vegetables
- Meat
- · Used paper towels