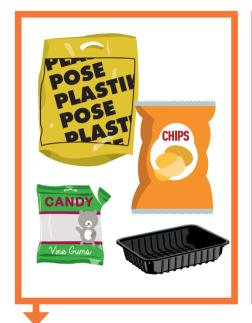

## Throw directly into the container - no plastic bags

Soft plastic, chips bags, coffee bags, plastic bags and black plastic must be placed thrown into the waste container

HORSENS KOMMUNE

Horsens Kommune · Råhustorvet 4 · 8700 Horsens · Tlf.: 76 29 26 92 · horsens.dk