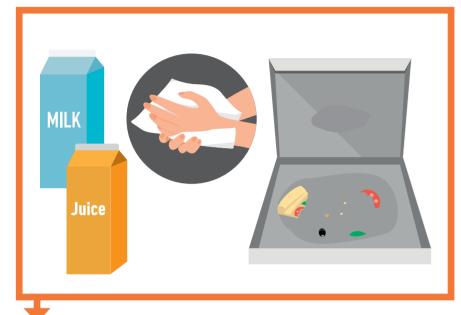

# Tie a knot and throw away

Used paper towels, juice cartons, milk cartons and pizza trays must be thrown into the waste container

HURSENS KOMMUNE