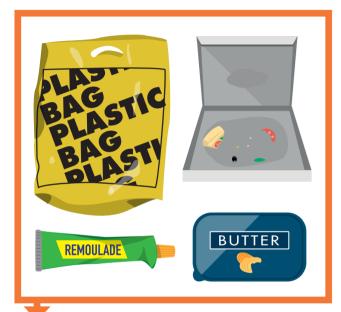

# Tie a knot and throw into the waste container

Plastic bags, soft plastic and food-leftovers in packaging must be thrown into the waste container

Rigid plastic, glass and metal must be must be thrown into the packaging waste container