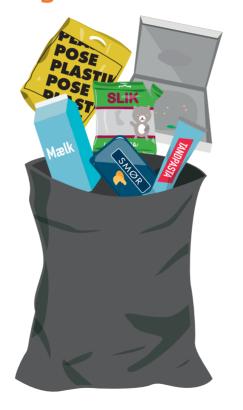

# Throw your garbage into a waste bag

# Tie a knot and throw into the waste container

Plastic bags, soft plastic and food-leftovers in packaging must be thrown into the waste container

Rigid plastic, glass and metal must be must be thrown into the packaging waste container