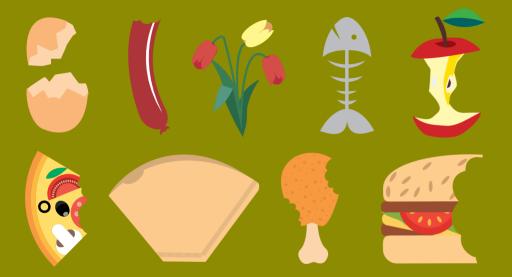

### What is **FOOD WASTE**?

- V
- Bread/cake leftovers
- · Coffee filters and tea bags · Fruit and
- · Dinner leftovers both warm and cold
- · Egg shells
- · Fish

- · Flowers without soil
- vegetables
- Meat
- · Used paper towels