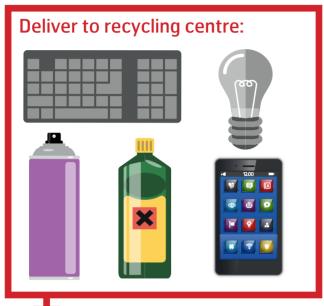

Batteries must be placed in the special container attached to the trash bin

Oils and chemicals, light bulbs and electronics must be brought to the recycling centre

HORSENS KOMMUNE