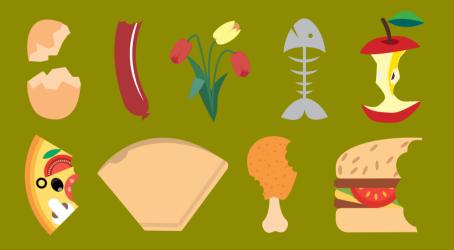

### What is **FOOD WASTE**?

- V
- Bread/cake leftovers
- · Coffee filters and tea bags · Fruit and
- · Dinner leftovers both warm and cold
- · Egg shells
- · Fish

- · Flowers without soil
- vegetables
- Meat
- · Used paper towels