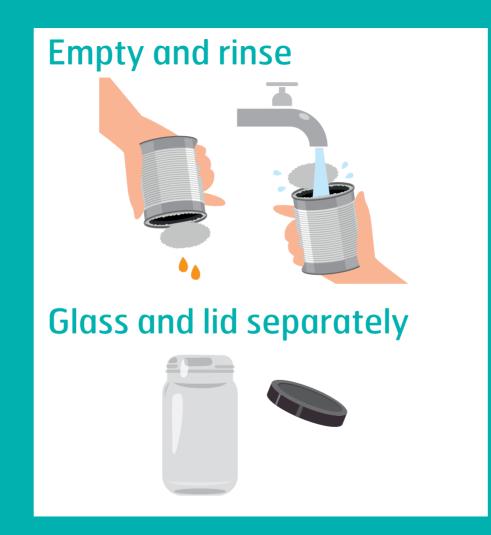

### What is **PACKAGING WASTE**?

- V
- · Glass bottles
- Jam jars
- · Metal lids
- Plastic bottles

- · Storage cans
- · Shampoo bottles
- · Soda bottles
- · Tin cans